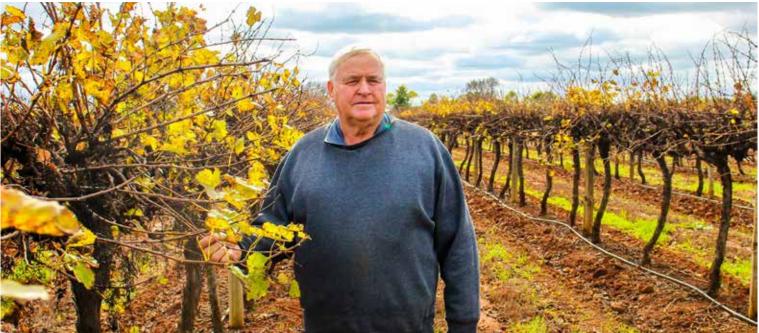

#### 2022 Riverina Legend - Bruno Brombal

Bruno Brombal has been involved in industry representative roles within the winegrape industry almost his entire working life. He currently owns and operates with his family three vineyards producing approx. 3,000 tonnes annually along with fresh and juice citrus, prunes, stone fruits and vegetables.

In 1979 Bruno commenced his representative roles as a foundation member of the Hanwood Grape Growers Association, thereafter he was elected to the NSW Statutory Authority, Wine Grapes Marketing Board in 1989. He has remained as the Chair of this organisation since 1998 and an executive member of the NSW Wine Industry Association until resigning early 2019.

1983 Bruno along with other growers in the region formed the MIA Vine Improvement Society. 1984 Bruno and Leo DePaoli started a business Hanwood Grafted Vines, the only vine grafting business in region producing vine material at that time. In the early 2000's Bruno took on the role of Chair of National growers body, Winegrape Growers Council of Australia and was involved in the selection panel for the Australian Wine and Brandy Corporation (now known as Wine Australia). Bruno is a foundation member of the 2018 formed Inland Wine Regions Alliance representing the major inland wine regions of Riverina, Riverland and Murray Valley.

Bruno maintained a functional and working relationship with wineries and their representative in the Riverina. Assisted growers emotionally during of the oversupply period in the mid 2000's. Awarded Riverina Farmer of the Year in 2000 under the Riverina Naturally brand for excellence in viticulture. Stood as the only grower representative on the NSW Ministerial Wine Industry Council. Elected to the Board of Murrumbidgee Irrigation in 2007 and as Deputy Chair in 2009 resigning in 2013. Winegrape Grower representative member on the Murrumbidgee Horticultural Council.